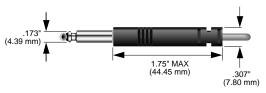

## Patch Cords – Three-Conductor

Bantam patch cords are plastic jacketed, shielded cords with molded-on plugs with molded insulation between conductors. The patch cords are available with single and dual three-conductor plugs. A cord strain relief feature is included in the plug construction. Dual twisted pair patch cords are recommended for protection against crosstalk, especially during switch cutovers and when patch cords over 12 feet are used.

## (7.92 mm) (312\* (7.92 mm) (1.75" MAX (44.45 mm) Dual

Three-Conductor

Patch Cords

Single

Three-Conductor Dual Patch Cord

Three-Conductor Single Patch Cord